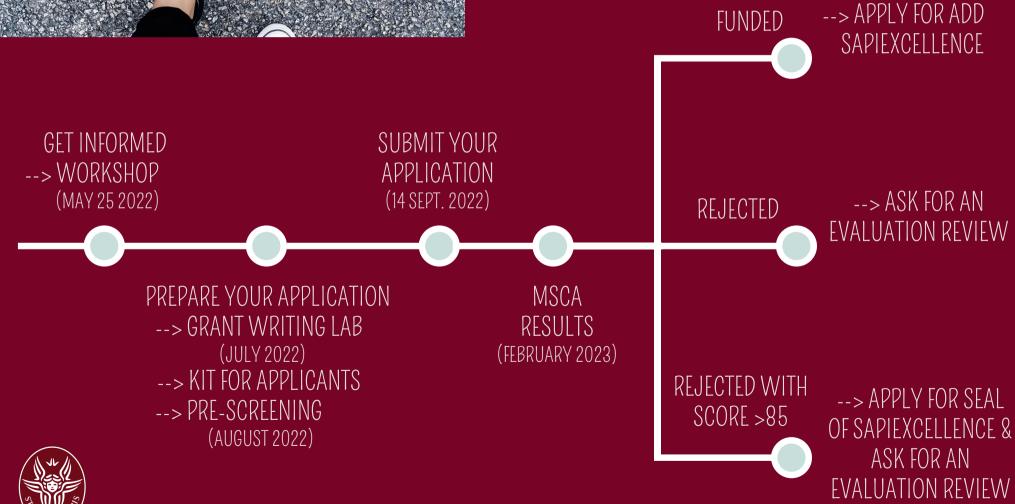

# YOUR PATH TOWARDS A MSCA @ SAPIENZA

#### INFODAY & WORKSHOP

Sapienza organizes every year events to promote MSCA among the academic community and training workshops dedicated to potential applicants.

## **GRANT WRITING LAB**

A blended training dedicated to researchers and supervisors who will submit a Marie Skłodowska-Curie Postdoctoral Fellowships proposal with Sapienza as Host Institution. Participants will be provided with all the information needed to address each section of the application form in the most comprehensive way. They will also receive insights on the most common mistakes to avoid and the elements that might bring a value added to the proposals.

## KIT FOR APPLICANTS

Sapienza developed specific MSCA Kits for Applicants with a range of documents useful for the preparation of proposals.

#### PRE-SCREENING

Sapienza implements a pre-screening service designed to provide applicants tips and suggestions to imrpove their proposals.

### EVALUATION REVIEW

Sapienza dedicates a tailor-made support to applicants who want to make a re-submission through a detailed analysis of the Evaluation Summary Report